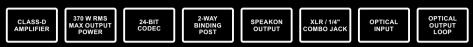

- ✓ 370 W DIGITAL POWER AMPLIFIER.
- $\checkmark$  CLASS-D AMPLIFIER WITH 2 X 185 W RMS (4 Ω) OR 2 X 105 W RMS (8 Ω) OUTPUT POWER.
- ✓ HIGH PERFORMANCE 24-BIT / 192 KHZ CODEC.
- $\checkmark$  DIGITAL OPTICAL INPUT FOR CONNECTING TO DIGITAL AUDIO SOURCES.
- ✓ BALANCED XLR / 1/,4" COMBO JACKS FOR CONNECTING TO ANALOG AUDIO SOURCES.
- ✓ SUPPORTS PCM AUDIO WITH 32KHZ-192KHZ SAMPLING RATES IN OPTICAL INPUT.
- ✓ INDIVIDUAL VOLUME CONTROLS FOR BOTH CHANNELS.
- ✓ SPEAKON AND 2-WAY BINDING POST FOR SPEAKERS.
- ✓ PROTECTED AGAINST DC, OVERTEMPERATURE, OVERLOAD AND SHORT-CIRCUIT.
- ✓ TWO TEMPERATURE CONTROLLED COOLING FANS.
- ✓ AC 115 V OR 230 V FOR WORLDWIDE USE.