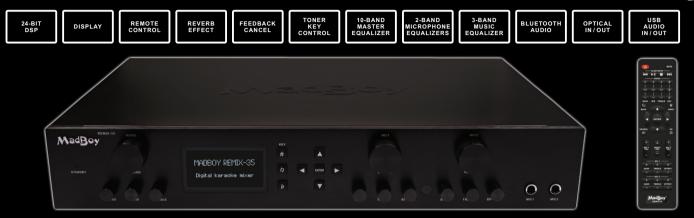

### MADBOY REMIX-35

**DIGITAL KARAOKE MIXER WITH REMOTE CONTROL & BLUETOOTH** 

DESIGNED IN

- ✓ HIGH PERFORMANCE 24-BIT REVERB ENGINE WITH SEVEN ADJUSTABLE EFFECT TYPES.
- ✓ 2.6" DISPLAY WITH EASY TO USE GRAPHICAL USER INTERFACE.
- ✓ REMOTE CONTROL FOR ADJUSTING THE SETTINGS REMOTELY.
- ✓ DIGITAL TONER KEY CONTROL, +/- 5 SEMITONES.
- ✓ BLUETOOTH 5.0 FOR STREAMING MUSIC FROM TABLET OR MOBILE PHONE.
- ✓ DIGITAL OPTICAL INPUT AND OUTPUT.
- $\checkmark$  USB AUDIO CLASS COMPLIANT AUDIO INTERFACE FOR CONNECTING TO THE COMPUTER.
- $\checkmark$  FOUR ANALOG RCA INPUTS FOR CONNECTING TO THE DVD OR CD PLAYER.
- ✓ TWO RCA OUTPUTS FOR CONNECTING TO AMPLIFIER OR ACTIVE SPEAKERS.
- $\checkmark$  TWO MIC INPUTS WITH VOLUME, 2-BAND EQUALIZERS AND EFFECT LEVEL CONTROLS.
- ✓ VOLUME CONTROL AND 3-BAND EQUALIZER FOR MUSIC.
- ✓ 10-BAND GRAPHIC EQUALIZER FOR AUDIO OUTPUT.