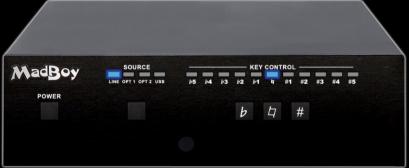

### MADBOY REMIX-35

**DIGITAL KARAOKE MIXER WITH REMOTE CONTROL & BLUETOOTH** 

DESIGNED IN

- ✓ HIGH PERFORMANCE 24-BIT REVERB ENGINE WITH SEVEN ADJUSTABLE EFFECT TYPES.
- ✓ 2.6" DISPLAY WITH EASY TO USE GRAPHICAL USER INTERFACE.
- ✓ REMOTE CONTROL FOR ADJUSTING THE SETTINGS REMOTELY.
- ✓ DIGITAL TONER KEY CONTROL, +/- 5 SEMITONES.
- ✓ BLUETOOTH 5.0 FOR STREAMING MUSIC FROM TABLET OR MOBILE PHONE.
- ✓ DIGITAL OPTICAL INPUT AND OUTPUT.
- $\checkmark$  USB AUDIO CLASS COMPLIANT AUDIO INTERFACE FOR CONNECTING TO THE COMPUTER.
- $\checkmark$  FOUR ANALOG RCA INPUTS FOR CONNECTING TO THE DVD OR CD PLAYER.
- ✓ TWO RCA OUTPUTS FOR CONNECTING TO AMPLIFIER OR ACTIVE SPEAKERS.
- $\checkmark$  TWO MIC INPUTS WITH VOLUME, 2-BAND EQUALIZERS AND EFFECT LEVEL CONTROLS.
- ✓ VOLUME CONTROL AND 3-BAND EQUALIZER FOR MUSIC.
- ✓ 10-BAND GRAPHIC EQUALIZER FOR AUDIO OUTPUT.