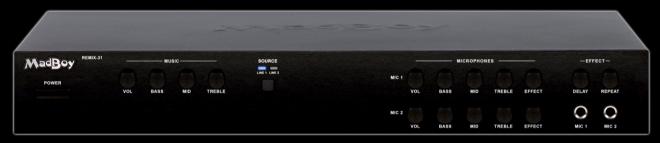

# MADBOY REMIX-31

✓ TWO RCA INPUTS FOR CONNECTING DVD / CD PLAYER AND TABLET PC.

- ✓ INPUT SELECTION SWITCH FOR SWITCHING BETWEEN AUDIO SOURCES.
- ✓ TWO RCA OUTPUTS FOR CONNECTING ACTIVE SPEAKERS OR AMPLIFIER.
- ✓ SUBWOOFER OUTPUT FOR CONNECTING ACTIVE SUBWOOFER.
- ✓ TWO MICROPHONE INPUTS WITH INDIVIDUAL VOLUME, 3-BAND EQUALIZER AND EFFECT LEVEL CONTROLS.
- ✓ EFFECT CONTROLS WITH ADJUSTABLE DELAY AND REPEAT.
- ✓ VOLUME CONTROL AND 3-BAND EQUALIZER FOR MUSIC.