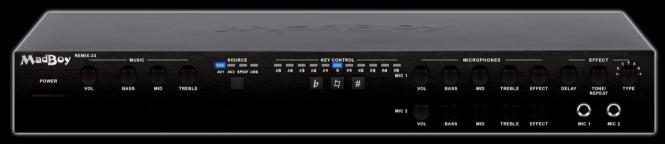

## MADBOY REMIX-33

DIGITAL KARAOKE MIXER WITH USB & OPTICAL I/O

- ✓ HIGH PERFORMANCE 24-BIT DSP REVERB ENGINE WITH SEVEN ADJUSTABLE EFFECT TYPES.
- ✓ INPUT SELECTION FOR SELECTING DIFFERENT AUDIO SOURCE.
- ✓ TWO ANALOG RCA INPUTS FOR CONNECTING TO DVD, CD PLAYER OR TABLET.
- ✓ DIGITAL TOSLINK (S/PDIF) INPUT AND OUTPUT FOR CONNECTING TO TV OR AMPLIFIER.
- ✓ USB AUDIO CLASS 2.0 COMPLIANT AUDIO INTERFACE FOR RECORDING OR AUDIO MIXING.
- ✓ DIGITAL KEY CONTROL +/- 5 SEMITONES WITH LED INDICATORS.
- ✓ TWO MICROPHONE INPUTS WITH INDIVIDUAL VOLUME, 3-BAND EQUALIZER AND EFFECT LEVEL CONTROLS.
- ✓ EFFECT CONTROLS WITH ADJUSTABLE DELAY, TONE / REPEAT AND EFFECT TYPE.
- ✓ VOLUME CONTROL AND 3-BAND EQUALIZER FOR MUSIC.