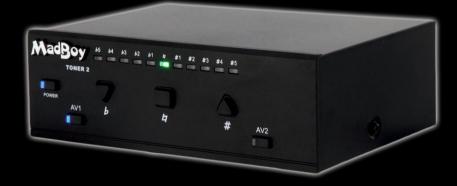

# MADBOY TONER 2

✓ DIGITAL KEY CONTROL +/- 5 SEMITONES.

✓ LED INDICATORS FOR CURRENTLY USED KEY.

✓ AV 1 AND AV 2 SELECTION WITH LED INDICATORS.

✓ TWO AV (L/R) INPUTS.

✓ RCA (L/R) OUTPUT FOR MUSIC.

✓ TWO RCA OUTPUTS FOR VIDEO.

✓ THE TONER 2 IS THE BEST SOUNDING KEY CONTROL UNIT, USING HIGH PERFORMANCE 24-BIT DSP PROCESSOR.